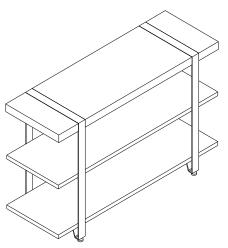

## **Media Console**

Thank you for purchasing our Media Console. We have found it helpful to have a second person present in at least one step of the assembly.

Assembly Instructions Lay out all parts on a "non-abrasive" surface to avoid scratching furniture.

NOTE: The Tops and Shelves used in this collections are SOLID WOOD. Solid Wood can shrink over time. The design of this collection has the top fitting inside a metal frame. We engineered the tops to be ovesized in the width to accomadate any shrinkage.