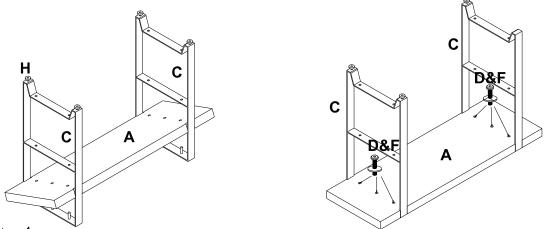

#### Step 3

With Grooves facing down, position Top (A) in to the 2 Metal Ends (C). Aleign the Metal Ends to the Grooves in the Top. Attach the Top in 6 places to the Metal Ends using the 40 MM Bolt (D) & Washer (F). **DO NOT TIGHTEN FIRMLY AT THIS TIME.** 

#### Step 4

Note: It will help to have a second person at this time to assist in assembly.

Lay on side and position Shelves (B) in to Metal Ends (C). Aleign thru holes in Shelf Supports on Metal Ends to the threaded inserts in bottom of shelves. Attach shelves in 4 places using 20 MM Bolt (E)