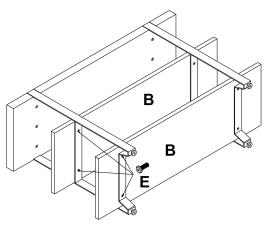

#### Step 4

Note: It will help to have a second person at this time to assist in assembly.

Lay on side and position Shelves (B) in to Metal Ends (C). Aleign thru holes in Shelf Supports on Metal Ends to the threaded inserts in bottom of shelves. Attach shelves in 4 places using 20 MM Bolt (E)

#### TIGHTEN ALL BOLTS FIRMLY AT THIS TIME.